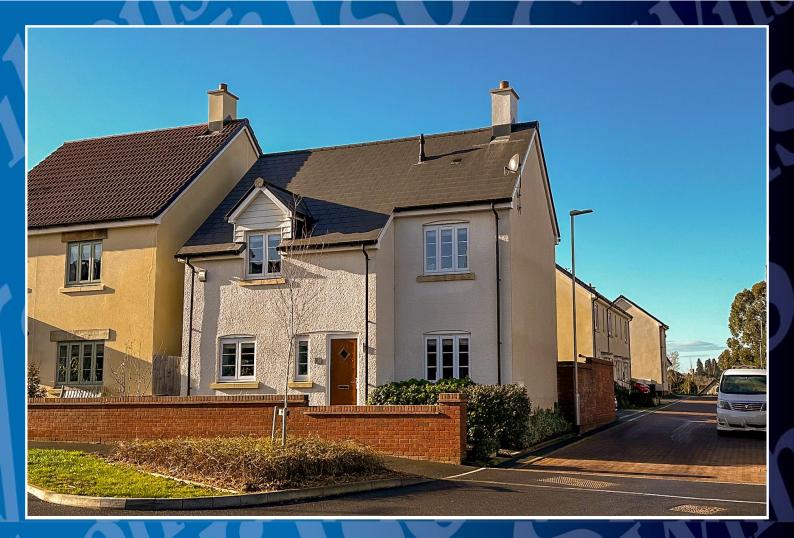

## 25 Stansell Road, Taunton, Somerset, TA1 3GG

# £380,000

A stunning modern 3 bedroom detached house with a west facing rear garden, detached garage and double driveway. Probably the best "Eddington" house style on the development.

wilsonsestateagents.co.uk

### **Features**

- An exceptional modern detached house
- Highly sought after residential location close to shops, post office and less than 1.5 miles from the town centre
- Superbly presented
- Entrance hallway with cloakroom/WC and large storage cupboard
- Lounge with French doors opening onto the rear garden
- Kitchen/dining room with integral appliances. French doors opening onto the rear garden.
- 3 double bedrooms with 1 en suite. Family bathroom
- Double glazing and gas heating
- Landscaped gardens with rear garden of a westerly aspect
- Detached garage with side door and double driveway