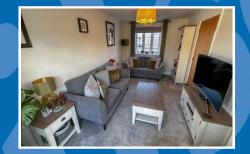

### **Features**

- An exceptional modern detached house
- Highly sought after residential location close to shops, post office and less than 1.5 miles from the town centre
- Superbly presented
- Entrance hallway with cloakroom/WC and large storage cupboard
- Lounge with French doors opening onto the rear garden
- Kitchen/dining room with integral appliances. French doors opening onto the rear garden.
- 3 double bedrooms with 1 en suite. Family bathroom
- Double glazing and gas heating
- Landscaped gardens with rear garden of a westerly aspect
- Detached garage with side door and double driveway

### GROSS INTERNAL FLOORSPACE: 946 Sq.ft (87 Sq.m)

ENTRANCE HALL LOUNGE - 9' 10" x 15' 10" (2.99m x 4.82m) KITCHEN/DINING ROOM - 19' 7" x 8' 10" (5.96m x 2.69m) WC MASTER BEDROOM - 11' 10" x 12' 11" (3.60m x 3.93m) EN SUITE BEDROOM 2 - 10' 0" x 9' 3" (3.05m x 2.82m) BEDROOM 3 - 6' 3" x 10' 10" (1.90m x 3.30m) BATHROOM - 9' 1" x 6' 3" (2.77m x 1.90m)