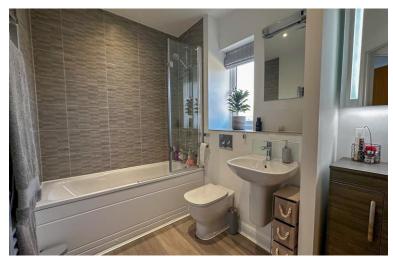

### **Features**

- An exceptional modern detached house
- Highly sought after residential location close to shops, post office and less than 1.5 miles from the town centre
- Superbly presented
- Entrance hallway with cloakroom/WC and large storage cupboard
- Lounge with French doors opening onto the rear garden
- Kitchen/dining room with integral appliances. French doors opening onto the rear garden.
- 3 double bedrooms with 1 en suite. Family bathroom
- Double glazing and gas heating
- Landscaped gardens with rear garden of a westerly aspect
- Detached garage with side door and double driveway

### GROSS INTERNAL FLOORSPACE: 946 Sq.ft (87 Sq.m)

ENTRANCE HALL LOUNGE - 9' 10" x 15' 10" (2.99m x 4.82m) KITCHEN/DINING ROOM - 19' 7" x 8' 10" (5.96m x 2.69m) WC MASTER BEDROOM - 11' 10" x 12' 11" (3.60m x 3.93m) EN SUITE BEDROOM 2 - 10' 0" x 9' 3" (3.05m x 2.82m) BEDROOM 3 - 6' 3" x 10' 10" (1.90m x 3.30m) BATHROOM - 9' 1" x 6' 3" (2.77m x 1.90m)