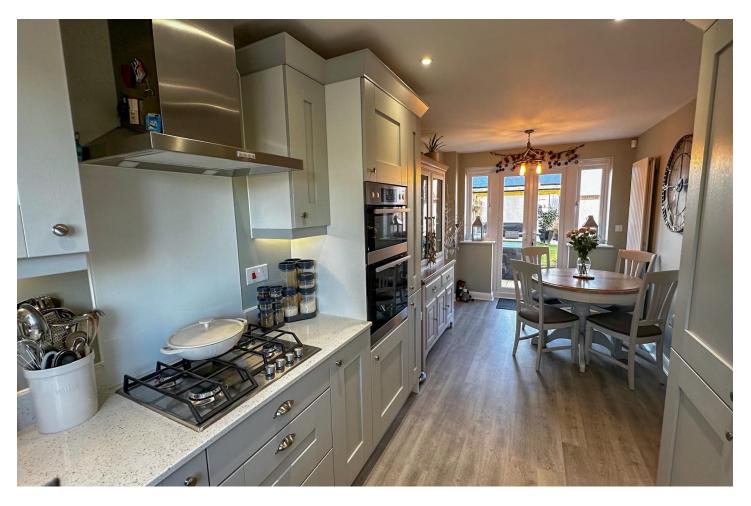

### **Features**

- An exceptional modern detached house
- Highly sought after residential location close to shops, post office and less than 1.5 miles from the town centre
- Superbly presented
- Entrance hallway with cloakroom/WC and large storage cupboard
- Lounge with French doors opening onto the rear garden
- Kitchen/dining room with integral appliances. French doors opening onto the rear garden.
- 3 double bedrooms with 1 en suite. Family bathroom
- Double glazing and gas heating
- Landscaped gardens with rear garden of a westerly aspect
- Detached garage with side door and double driveway

### GROSS INTERNAL FLOORSPACE: 946 Sq.ft (87 Sq.m)

ENTRANCE HALL LOUNGE - 9' 10" x 15' 10" (2.99m x 4.82m) KITCHEN/DINING ROOM - 19' 7" x 8' 10" (5.96m x 2.69m) WC MASTER BEDROOM - 11' 10" x 12' 11" (3.60m x 3.93m) EN SUITE BEDROOM 2 - 10' 0" x 9' 3" (3.05m x 2.82m) BEDROOM 3 - 6' 3" x 10' 10" (1.90m x 3.30m) BATHROOM - 9' 1" x 6' 3" (2.77m x 1.90m)