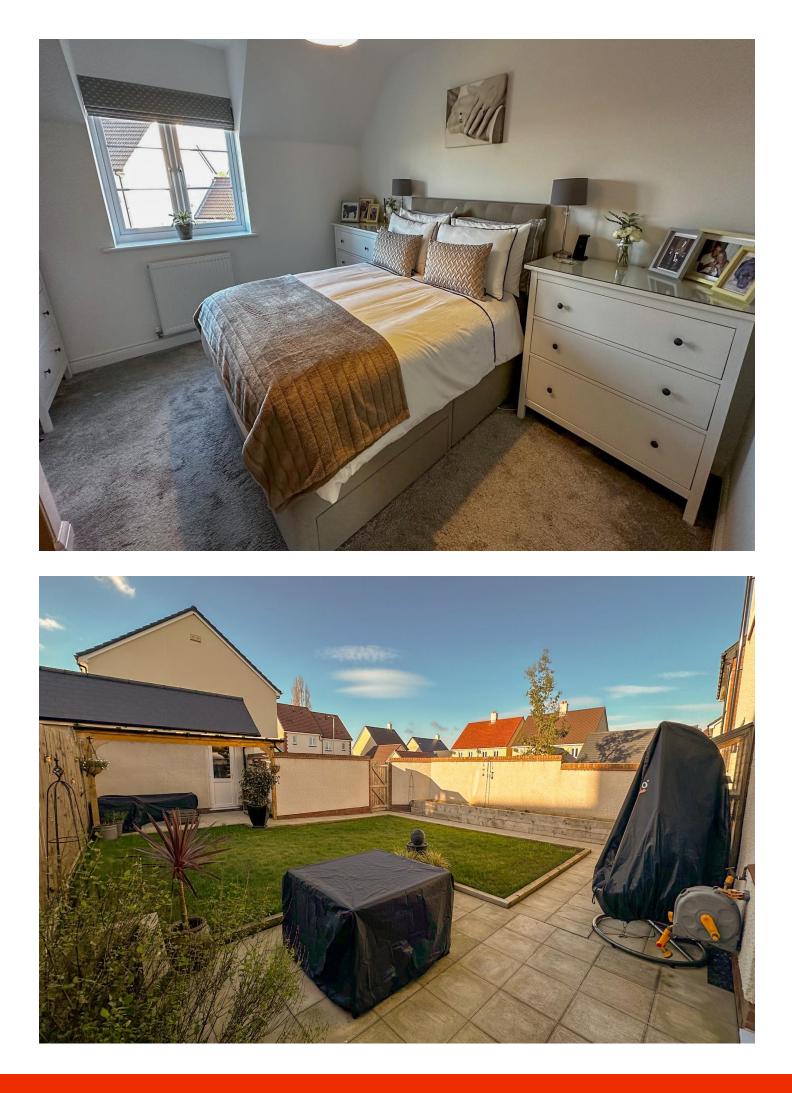

### **Features**

- An exceptional modern detached house
- Highly sought after residential location close to shops, post office and less than 1.5 miles from the town centre
- Superbly presented
- Entrance hallway with cloakroom/WC and large storage cupboard
- Lounge with French doors opening onto the rear garden
- Kitchen/dining room with integral appliances. French doors opening onto the rear garden.
- 3 double bedrooms with 1 en suite. Family bathroom
- Double glazing and gas heating
- Landscaped gardens with rear garden of a westerly aspect
- Detached garage with side door and double driveway

### GROSS INTERNAL FLOORSPACE: 946 Sq.ft (87 Sq.m)

ENTRANCE HALL LOUNGE - 9' 10" x 15' 10" (2.99m x 4.82m) KITCHEN/DINING ROOM - 19' 7" x 8' 10" (5.96m x 2.69m) WC MASTER BEDROOM - 11' 10" x 12' 11" (3.60m x 3.93m) EN SUITE BEDROOM 2 - 10' 0" x 9' 3" (3.05m x 2.82m) BEDROOM 3 - 6' 3" x 10' 10" (1.90m x 3.30m) BATHROOM - 9' 1" x 6' 3" (2.77m x 1.90m)