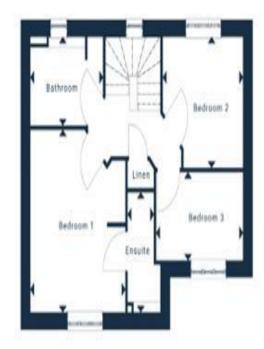

### GROSS INTERNAL FLOORSPACE: 946 Sq.ft (87 Sq.m)

ENTRANCE HALL LOUNGE - 9' 10" x 15' 10" (2.99m x 4.82m) KITCHEN/DINING ROOM - 19' 7" x 8' 10" (5.96m x 2.69m) WC MASTER BEDROOM - 11' 10" x 12' 11" (3.60m x 3.93m) EN SUITE BEDROOM 2 - 10' 0" x 9' 3" (3.05m x 2.82m) BEDROOM 3 - 6' 3" x 10' 10" (1.90m x 3.30m) BATHROOM - 9' 1" x 6' 3" (2.77m x 1.90m)