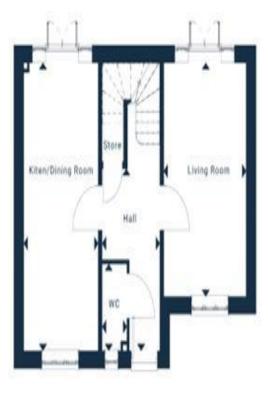

### GROSS INTERNAL FLOORSPACE: 946 Sq.ft (87 Sq.m)

ENTRANCE HALL LOUNGE - 9' 10" x 15' 10" (2.99m x 4.82m) KITCHEN/DINING ROOM - 19' 7" x 8' 10" (5.96m x 2.69m) WC MASTER BEDROOM - 11' 10" x 12' 11" (3.60m x 3.93m) EN SUITE BEDROOM 2 - 10' 0" x 9' 3" (3.05m x 2.82m) BEDROOM 3 - 6' 3" x 10' 10" (1.90m x 3.30m) BATHROOM - 9' 1" x 6' 3" (2.77m x 1.90m)