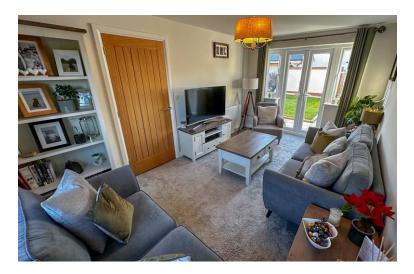

### **Features**

- An exceptional modern detached house
- Highly sought after residential location close to shops, post office and less than 1.5 miles from the town centre
- Superbly presented
- Entrance hallway with cloakroom/WC and large storage cupboard
- Lounge with French doors opening onto the rear garden
- Kitchen/dining room with integral appliances. French doors opening onto the rear garden.
- 3 double bedrooms with 1 en suite. Family bathroom
- Double glazing and gas heating
- Landscaped gardens with rear garden of a westerly aspect
- Detached garage with side door and double driveway

### GROSS INTERNAL FLOORSPACE: 946 Sq.ft (87 Sq.m)

ENTRANCE HALL LOUNGE - 9' 10" x 15' 10" (2.99m x 4.82m) KITCHEN/DINING ROOM - 19' 7" x 8' 10" (5.96m x 2.69m) WC MASTER BEDROOM - 11' 10" x 12' 11" (3.60m x 3.93m) EN SUITE BEDROOM 2 - 10' 0" x 9' 3" (3.05m x 2.82m) BEDROOM 3 - 6' 3" x 10' 10" (1.90m x 3.30m) BATHROOM - 9' 1" x 6' 3" (2.77m x 1.90m)